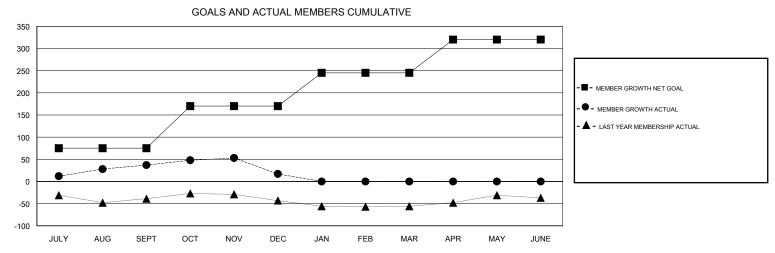

## WILLIAM PHILLIPI **LOCATION ARIZONA GMT CA** Clubs Members RESULTS FOR 2018-2019 RESULTS FOR 2018-2019 NEW CLUBS NEW CLUB GOAL DROPPED CLUBS MEMBER GROWTH NET MEMBER GROWTH DROPPED QUARTER QUARTER GOAL ACTUAL MEMBERS ACTUAL (including transfers) 0 0 0 75 66 25 JULY/AUG/SEPT JULY/AUG/SEPT 0 95 34 51 OCT/NOV/DEC OCT/NOV/DEC 0 0 0 75 0 0 JAN/FEB/MAR JAN/FEB/MAR 0 0 0 75 0 0 APR/MAY/JUNE APR/MAY/JUNE